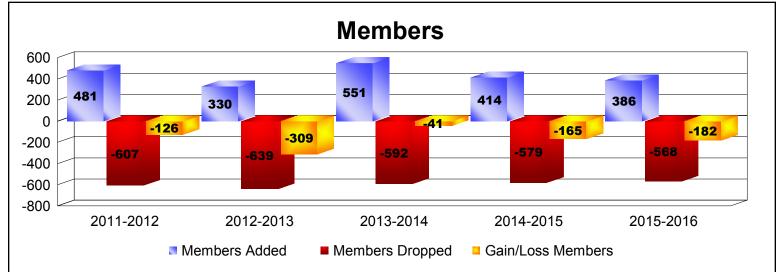

District 108 YA

As of June 2016 Cumulative

| Year      | New<br>Clubs | Dropped<br>Clubs | Gain/<br>Loss<br>Clubs | New<br>Members | Charter<br>Members | Reinstate<br>Members | Transfer<br>Members | Total<br>Member<br>Added | Total<br>Members<br>Dropped | Gain/<br>Loss<br>Members |
|-----------|--------------|------------------|------------------------|----------------|--------------------|----------------------|---------------------|--------------------------|-----------------------------|--------------------------|
| 2011-2012 | 1            | -4               | -3                     | 343            | 23                 | 46                   | 69                  | 481                      | -607                        | -126                     |
| 2012-2013 | 0            | -10              | -10                    | 289            | 0                  | 19                   | 22                  | 330                      | -639                        | -309                     |
| 2013-2014 | 5            | -2               | 3                      | 337            | 159                | 36                   | 19                  | 551                      | -592                        | -41                      |
| 2014-2015 | 0            | -4               | -4                     | 356            | 1                  | 49                   | 8                   | 414                      | -579                        | -165                     |
| 2015-2016 | 2            | -2               | 0                      | 248            | 55                 | 34                   | 49                  | 386                      | -568                        | -182                     |
| Average   | 2            | -4               | -3                     | 315            | 48                 | 37                   | 33                  | 432                      | -597                        | -165                     |