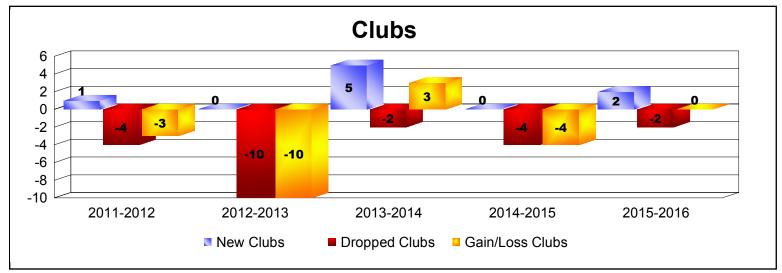

District 108 YA

As of June 2016 Cumulative

| Year      | New<br>Clubs | Dropped<br>Clubs | Gain/<br>Loss<br>Clubs | New<br>Members | Charter<br>Members | Reinstate<br>Members | Transfer<br>Members | Total<br>Member<br>Added | Total<br>Members<br>Dropped | Gain/<br>Loss<br>Members |
|-----------|--------------|------------------|------------------------|----------------|--------------------|----------------------|---------------------|--------------------------|-----------------------------|--------------------------|
| 2011-2012 | 1            | -4               | -3                     | 343            | 23                 | 46                   | 69                  | 481                      | -607                        | -126                     |
| 2012-2013 | 0            | -10              | -10                    | 289            | 0                  | 19                   | 22                  | 330                      | -639                        | -309                     |
| 2013-2014 | 5            | -2               | 3                      | 337            | 159                | 36                   | 19                  | 551                      | -592                        | -41                      |
| 2014-2015 | 0            | -4               | -4                     | 356            | 1                  | 49                   | 8                   | 414                      | -579                        | -165                     |
| 2015-2016 | 2            | -2               | 0                      | 248            | 55                 | 34                   | 49                  | 386                      | -568                        | -182                     |
| Average   | 2            | -4               | -3                     | 315            | 48                 | 37                   | 33                  | 432                      | -597                        | -165                     |